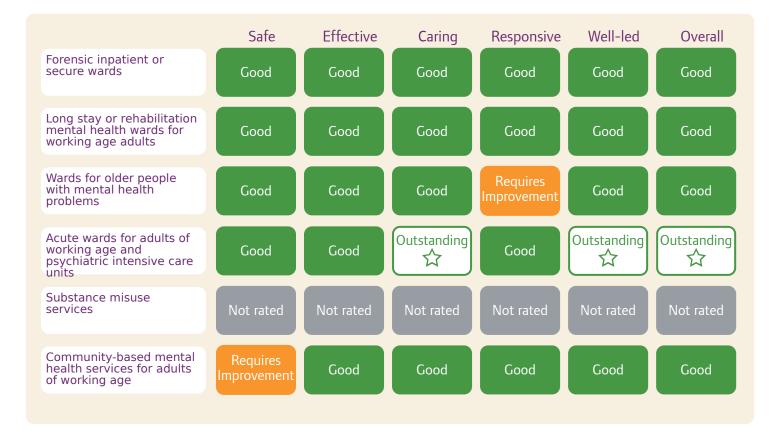

## Livewell Southwest CIC

| Overall<br>rating                                                               |                         |                         | quires<br>vement |                  | Outstanding             |                         |
|---------------------------------------------------------------------------------|-------------------------|-------------------------|------------------|------------------|-------------------------|-------------------------|
|                                                                                 | Safe                    | Effective               | Caring           | Responsive       | Well-led                | Overall                 |
| Community health services for adults                                            | Good                    | Good                    | Good             | Good             | Good                    | Good                    |
| Community health<br>services for children,<br>young people and families         | Good                    | Good                    | Good             | Good             | Good                    | Good                    |
| Community health inpatient services                                             | Requires<br>Improvement | Good                    | Good             | Good             | Good                    | Good                    |
| Community end of life<br>care                                                   | Good                    | Good                    | Good             | Good             | Good                    | Good                    |
| End of life care                                                                | Requires<br>Improvement | Requires<br>Improvement | Good             | Good             | Requires<br>Improvement | Requires<br>Improvement |
| Child and adolescent mental health wards                                        | Good                    | Good                    | Good             | Good             | Good                    | Good                    |
| Specialist community<br>mental health services for<br>children and young people | Good                    | Good                    | Good             | Good             | Good                    | Good                    |
| Community mental health<br>services with learning<br>disabilities or autism     | Good                    | Good                    | Outstanding<br>☆ | Outstanding<br>☆ | Good                    | Outstanding<br>☆        |
| Community-based mental<br>health services for older<br>people                   | Good                    | Good                    | Good             | Good             | Good                    | Good                    |
| Mental health crisis<br>services and health-based<br>places of safety           | Good                    | Good                    | Good             | Good             | Good                    | Good                    |