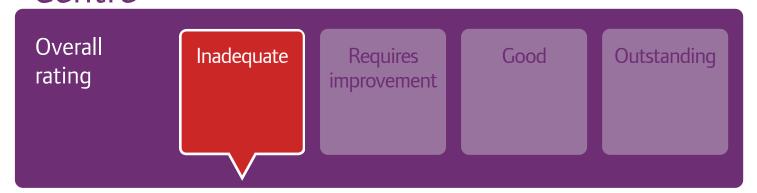

## Are services

| Safe?       | Inadequate |                      |      |  |
|-------------|------------|----------------------|------|--|
| Effective?  | Inadequate |                      |      |  |
| Caring?     |            |                      | Good |  |
| Responsive? |            | Requires improvement |      |  |
| Well-led?   | Inadequate |                      |      |  |