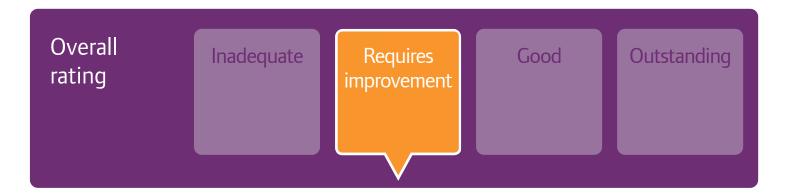

## Are services

| Safe?       | Requires improvement |
|-------------|----------------------|
| Effective?  | Good                 |
| Caring?     |                      |
| Responsive? | Good                 |
| Well-led?   | Requires improvement |