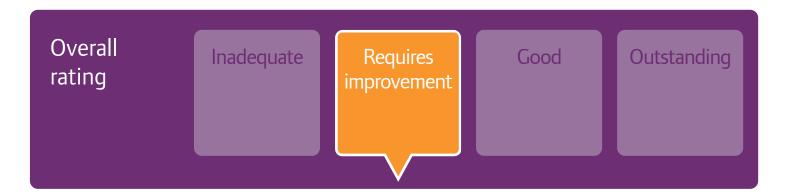

## Are services

| Safe?       | Requires improvement |
|-------------|----------------------|
| Effective?  |                      |
| Caring?     |                      |
| Responsive? | Good                 |
| Well-led?   | Requires improvement |