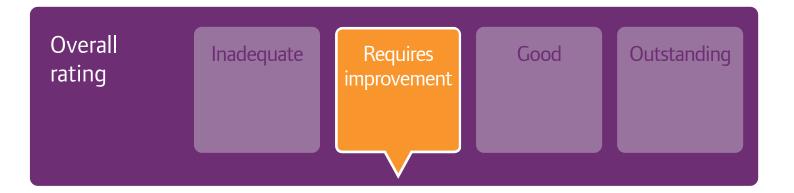

## Are services

| Safe?       | Requires improvement |
|-------------|----------------------|
| Effective?  | Requires improvement |
| Caring?     | Good                 |
| Responsive? | Good                 |
| Well-led?   | Requires improvement |