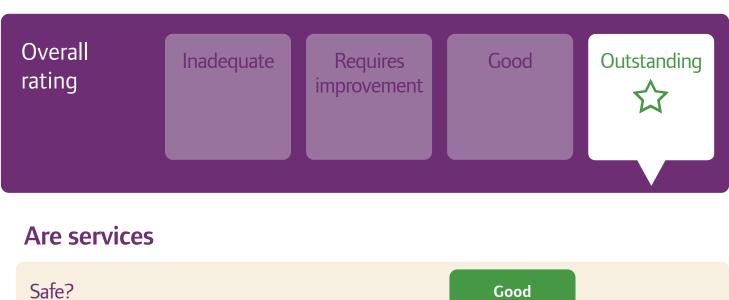

## Christiana Hartley Medical Practice

Safe?

Effective?

Good

Caring?

Good

Outstanding

Well-led?

Outstanding

Outstanding

Coutstanding

Coutstanding

Coutstanding

Coutstanding

Coutstanding

Coutstanding