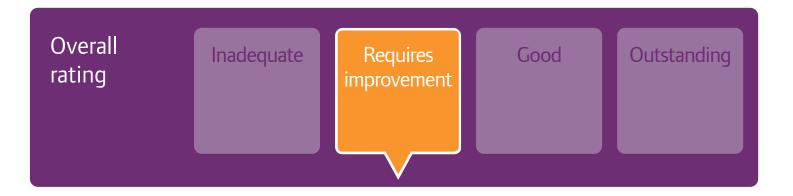

## Are services

| Safe?       | Requires improvement |
|-------------|----------------------|
| Effective?  | Requires improvement |
| Caring?     | Requires improvement |
| Responsive? | Requires improvement |
| Well-led?   | Requires improvement |