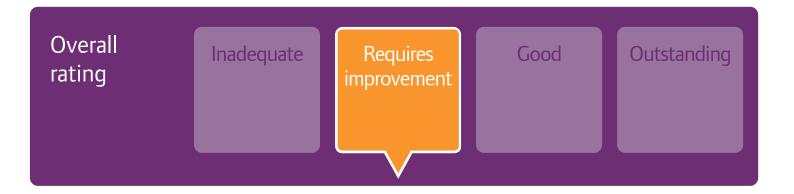

## Are services

| Safe?       | Requires improvement |
|-------------|----------------------|
| Effective?  | Requires improvement |
| Caring?     | Requires improvement |
| Responsive? | Requires improvement |
| Well-led?   | Requires improvement |